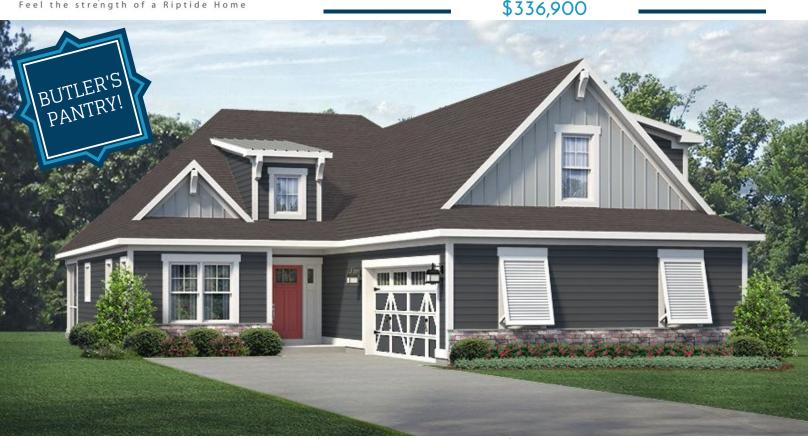

# THE SAGAMORE

# 2,250 SQFT | 3-5 BEDROOMS | 3 BATHS

# **EXTERIOR**

- James Hardie Siding
- Charming Bahama shutters on garage windows
- Fully sodded lawn with multi-zone Irrigation System
- Large screened porch with ceiling fan/light fixture

## **INTERIOR**

- Stunning wainscoting in Foyer with coat closet
- Vaulted ceilings in the Great Room & Kitchen with accent beams
- Formal Dining Room/Office with coffered ceiling & wainscoting
- Butler's Pantry between Kitchen & Formal Dining room
- 4th Bedroom option in lieu of Formal Dining room
- Bonus Room or 5th bedroom comes with closet and bath