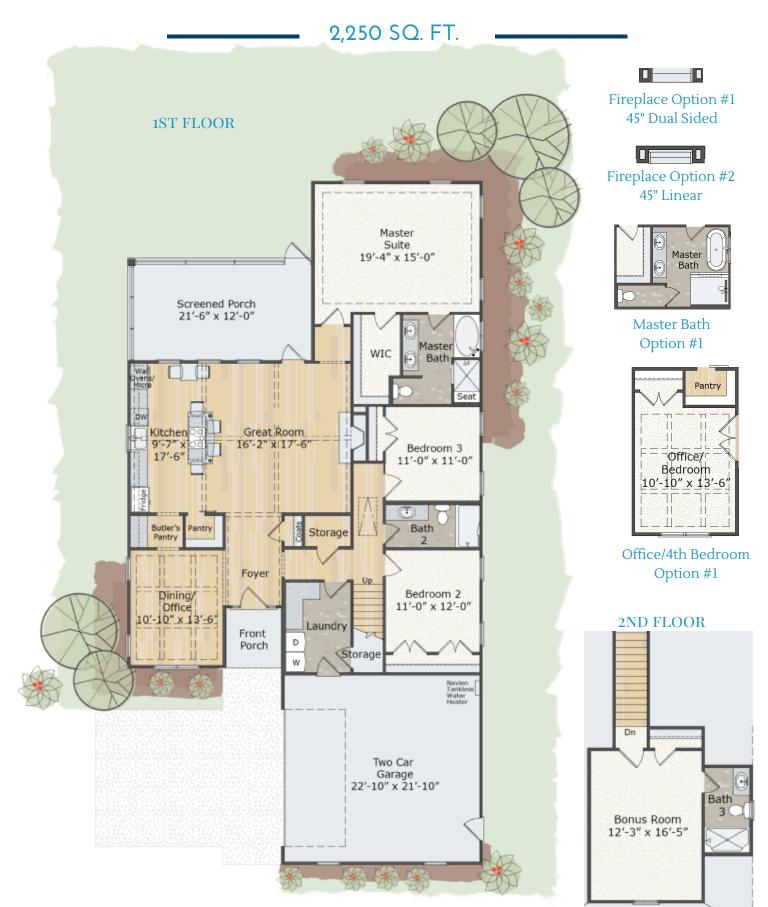

# 2,250 SQFT | 3-5 BEDROOMS | 3 BATHS

## **INTERIOR**

- Stunning wainscoting in Foyer with coat closet
- Vaulted ceilings in the Great Room & Kitchen with accent beams
- Formal Dining Room/Office with coffered ceiling & wainscoting
- Butler's Pantry between Kitchen & Formal Dining room
- 4th Bedroom option in lieu of Formal Dining room
- Bonus Room or 5th bedroom comes with closet and bath

## **MASTER SUITE**

- Located on the 1st Floor
- Presidential ceiling with ambient rope lighting
- Huge Walk-In closet with shelving

# **MASTER BATH**

- Tiled master bath shower with mosaic accent strip, bench seat & storage niches
- Dual shower heads include a handheld & stationary
- Drop-in tub with tile surround & privacy glass window
- Dual sink vanity with coordinating framed mirrors
- Spa Upgrade option available!